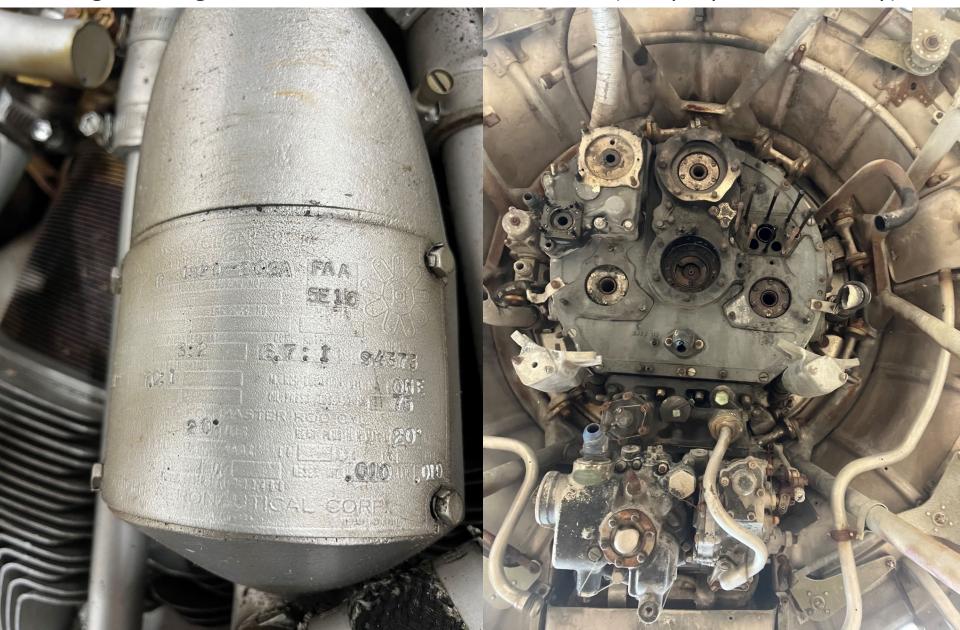

Engine, Lycoming, Unknown, MFRS. NO. BL511676 (and propeller assembly)

Engine Wright R-1820-97, MFRS. NO. SW-027805 (and propeller assembly)

Engine, Wright R-1820-202A, MFRS. NO. 94373 (and propeller assembly)