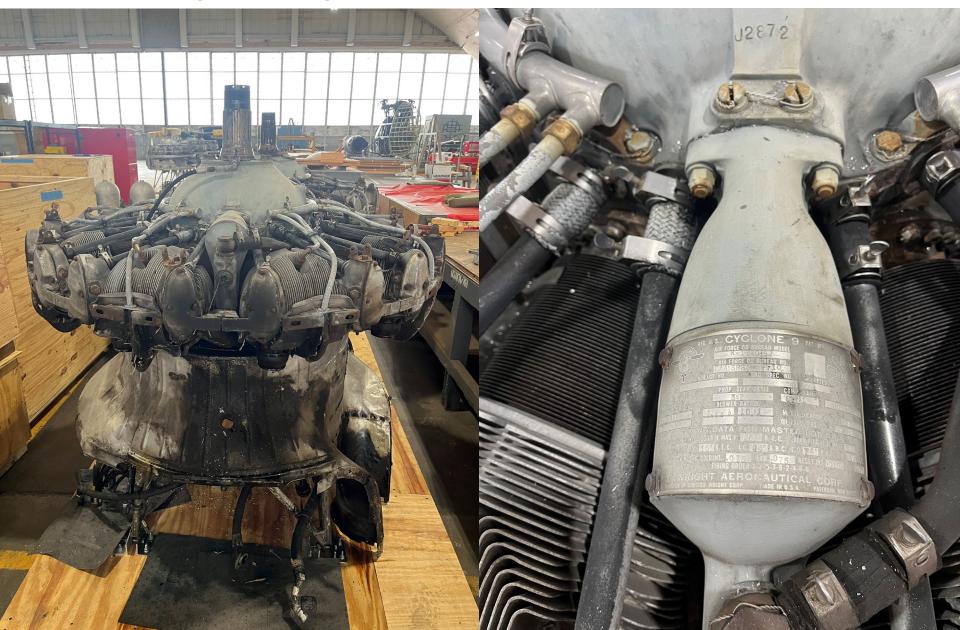

## Removed from Lockheed C-60A aircraft: **Engine, Wright R-1820-87, MFRS. NO. 157893**

## Removed from Lockheed C-60A aircraft: Engine, Wright R-1820-87, MFRS. NO. 157893