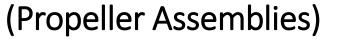

## Removed from Lockheed C-60A aircraft:

Engines, Wright R-1820-87, MFRS. NO. 157893 & Wright R-1820-205A-87, MFRS. NO. 127546

(L to R) Engines, Lycoming, Unknown, MFRS. NO. BL511676; Wright R-1820-97, MFRS. NO. SW-027805; Wright R-1820-202A, MFRS. NO. 94373 (and propeller assemblies)

(L to R) Engines, Lycoming, Unknown, MFRS. NO. BL511676; Wright R-1820-97, MFRS. NO. SW-027805; Wright R-1820-202A, MFRS. NO. 94373 (and propeller assemblies)

(F to B) Engines, Lycoming, Unknown, MFRS. NO. BL511676; Wright R-1820-97, MFRS. NO. SW-027805; Wright R-1820-202A, MFRS. NO. 94373 (and propeller assemblies)

Engine, Lycoming, Unknown, MFRS. NO. BL511676 (and propeller assembly)

Engine Wright R-1820-97, MFRS. NO. SW-027805 (and propeller assembly)

Engine, Wright R-1820-202A, MFRS. NO. 94373 (and propeller assembly)