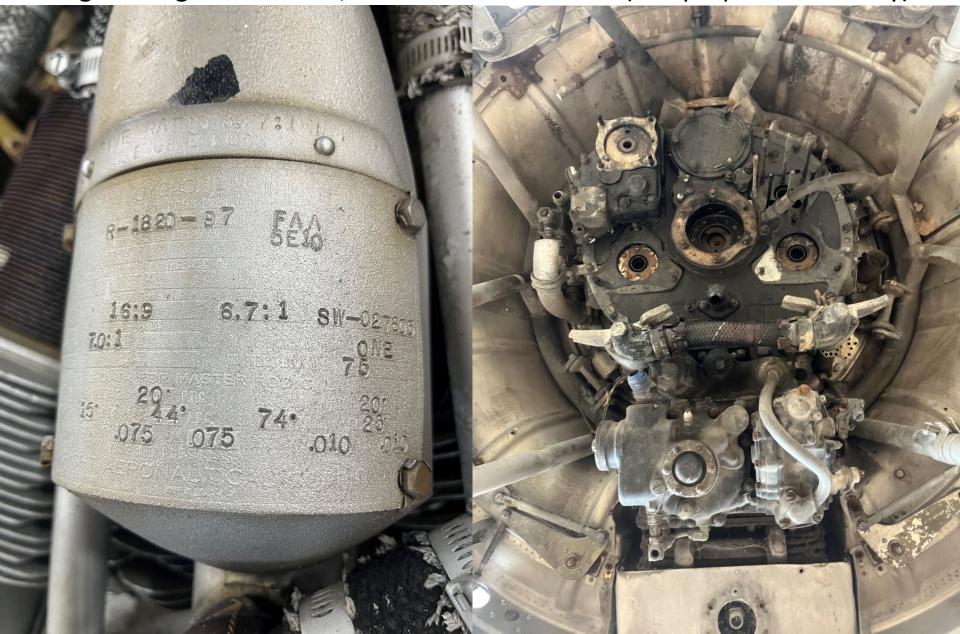

Engine, Lycoming, Unknown, MFRS. NO. BL511676 (and propeller assembly)

Engine Wright R-1820-97, MFRS. NO. SW-027805 (and propeller assembly)

Engine, Wright R-1820-202A, MFRS. NO. 94373 (and propeller assembly)