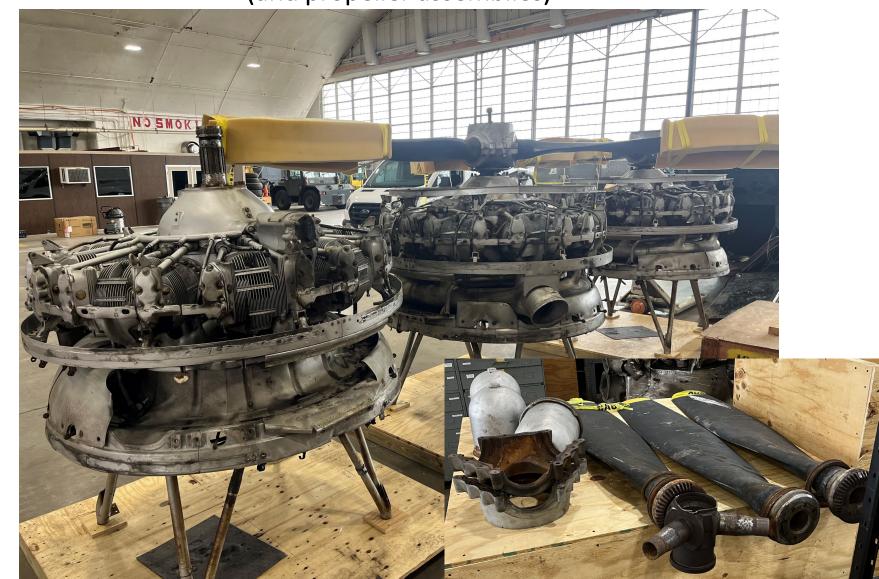

## Removed from Lockheed C-60A aircraft:

Engines, Wright R-1820-87, MFRS. NO. 157893 & Wright R-1820-205A-87, MFRS. NO. 127546

(L to R) Engines, Lycoming, Unknown, MFRS. NO. BL511676; Wright R-1820-97, MFRS. NO. SW-027805; Wright R-1820-202A, MFRS. NO. 94373 (and propeller assemblies)

(L to R) Engines, Lycoming, Unknown, MFRS. NO. BL511676; Wright R-1820-97, MFRS. NO. SW-027805; Wright R-1820-202A, MFRS. NO. 94373 (and propeller assemblies)

(F to B) Engines, Lycoming, Unknown, MFRS. NO. BL511676; Wright R-1820-97, MFRS. NO. SW-027805; Wright R-1820-202A, MFRS. NO. 94373 (and propeller assemblies)

Engine, Lycoming, Unknown, MFRS. NO. BL511676 (and propeller assembly)

Engine Wright R-1820-97, MFRS. NO. SW-027805 (and propeller assembly)

Engine, Wright R-1820-202A, MFRS. NO. 94373 (and propeller assembly)