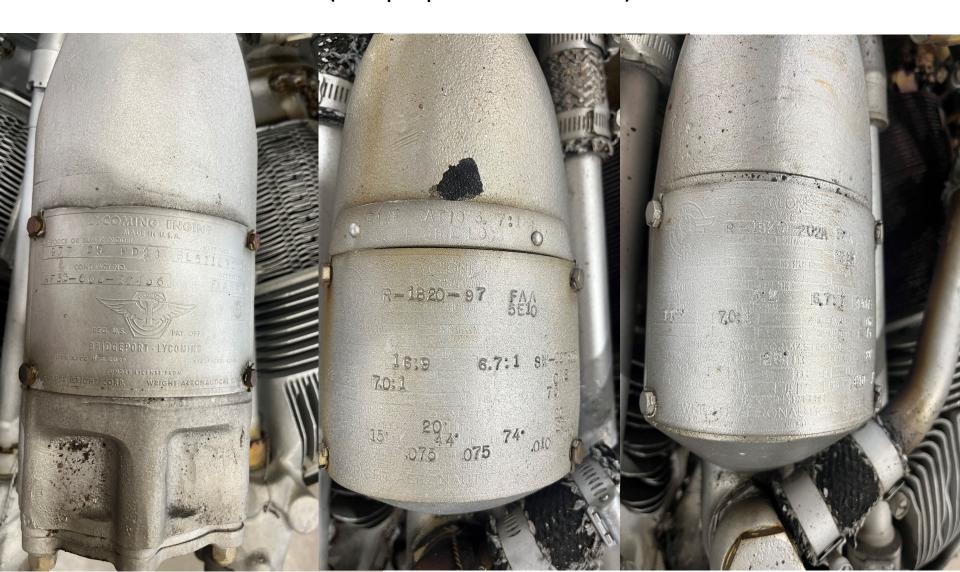

## Removed from Lockheed C-60A aircraft:

Engines, Wright R-1820-87, MFRS. NO. 157893 & Wright R-1820-205A-87, MFRS. NO. 127546

(L to R) Engines, Lycoming, Unknown, MFRS. NO. BL511676; Wright R-1820-97, MFRS. NO. SW-027805; Wright R-1820-202A, MFRS. NO. 94373 (and propeller assemblies)

(L to R) Engines, Lycoming, Unknown, MFRS. NO. BL511676; Wright R-1820-97, MFRS. NO. SW-027805; Wright R-1820-202A, MFRS. NO. 94373 (and propeller assemblies)

(F to B) Engines, Lycoming, Unknown, MFRS. NO. BL511676; Wright R-1820-97, MFRS. NO. SW-027805; Wright R-1820-202A, MFRS. NO. 94373 (and propeller assemblies)

Engine, Lycoming, Unknown, MFRS. NO. BL511676 (and propeller assembly)

Engine Wright R-1820-97, MFRS. NO. SW-027805 (and propeller assembly)

Engine, Wright R-1820-202A, MFRS. NO. 94373 (and propeller assembly)