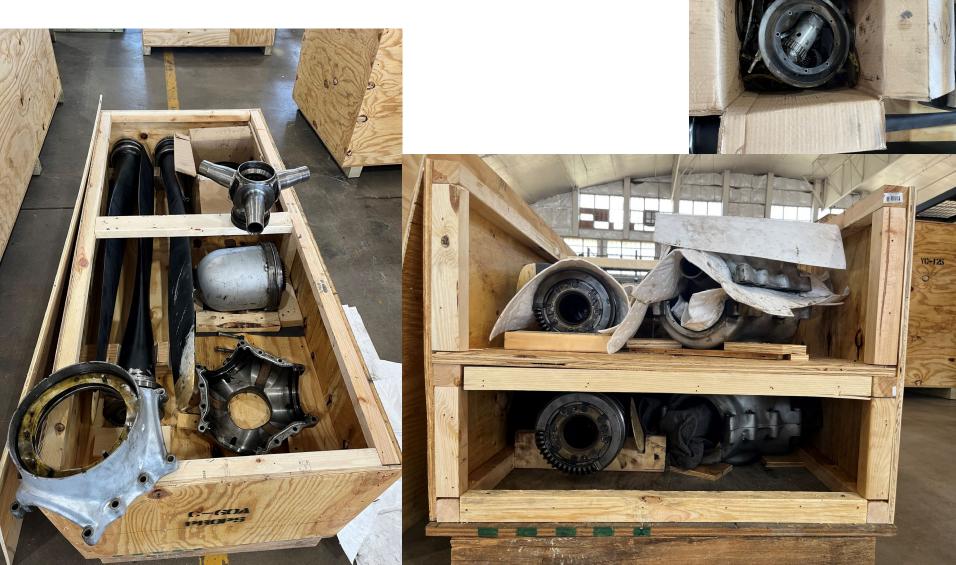

Engine, Lycoming, Unknown, MFRS. NO. BL511676 (and propeller assembly)

Engine Wright R-1820-97, MFRS. NO. SW-027805 (and propeller assembly)

Engine, Wright R-1820-202A, MFRS. NO. 94373 (and propeller assembly)