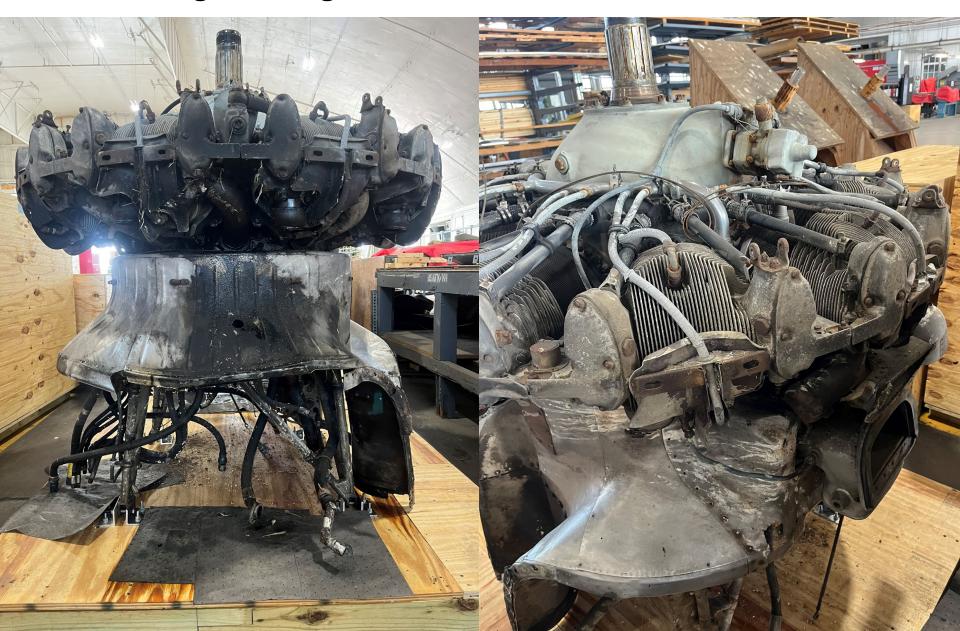

# Removed from Lockheed C-60A aircraft: Engine, Wright R-1820-205A-87, MFRS. NO. 127546

# Removed from Lockheed C-60A aircraft: **Engine, Wright R-1820-205A-87, MFRS. NO. 127546**