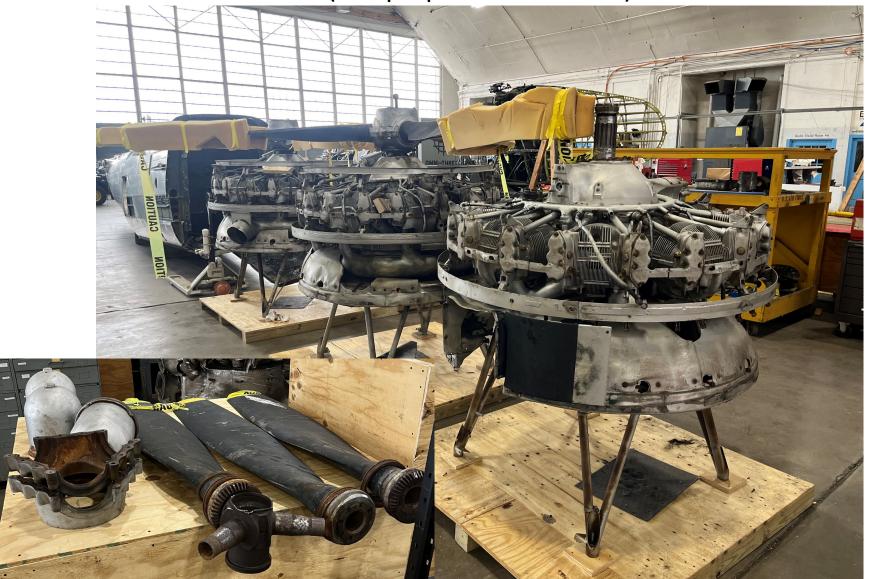

## Removed from Lockheed C-60A aircraft:

Engines, Wright R-1820-87, MFRS. NO. 157893 & Wright R-1820-205A-87, MFRS. NO. 127546

(L to R) Engines, Lycoming, Unknown, MFRS. NO. BL511676; Wright R-1820-97, MFRS. NO. SW-027805; Wright R-1820-202A, MFRS. NO. 94373 (and propeller assemblies)

(L to R) Engines, Lycoming, Unknown, MFRS. NO. BL511676; Wright R-1820-97, MFRS. NO. SW-027805; Wright R-1820-202A, MFRS. NO. 94373 (and propeller assemblies)

(F to B) Engines, Lycoming, Unknown, MFRS. NO. BL511676; Wright R-1820-97, MFRS. NO. SW-027805; Wright R-1820-202A, MFRS. NO. 94373 (and propeller assemblies)

Engine, Lycoming, Unknown, MFRS. NO. BL511676 (and propeller assembly)

Engine Wright R-1820-97, MFRS. NO. SW-027805 (and propeller assembly)

Engine, Wright R-1820-202A, MFRS. NO. 94373 (and propeller assembly)