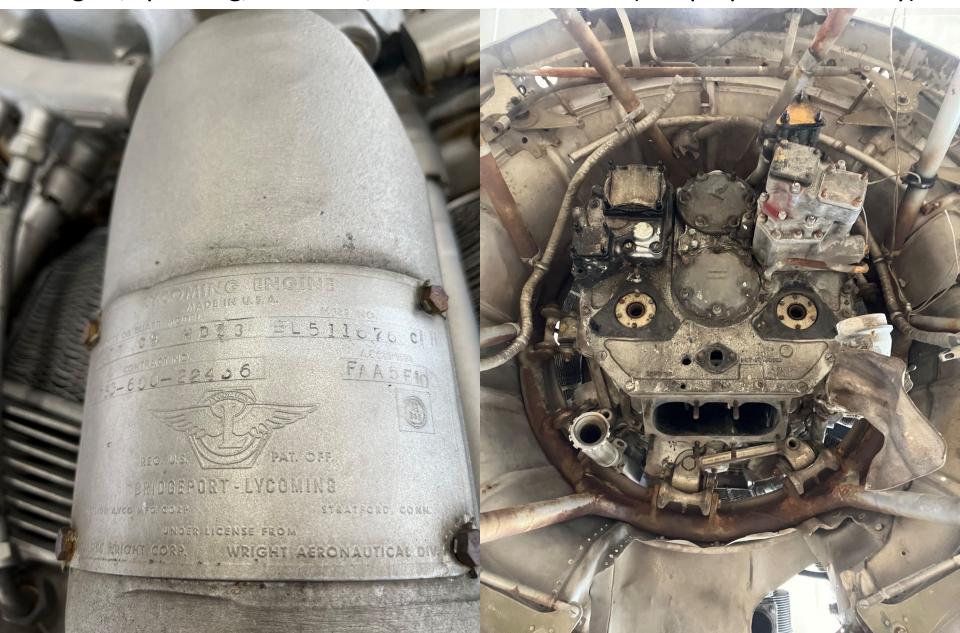

Engine, Lycoming, Unknown, MFRS. NO. BL511676 (and propeller assembly)

Engine Wright R-1820-97, MFRS. NO. SW-027805 (and propeller assembly)

Engine, Wright R-1820-202A, MFRS. NO. 94373 (and propeller assembly)