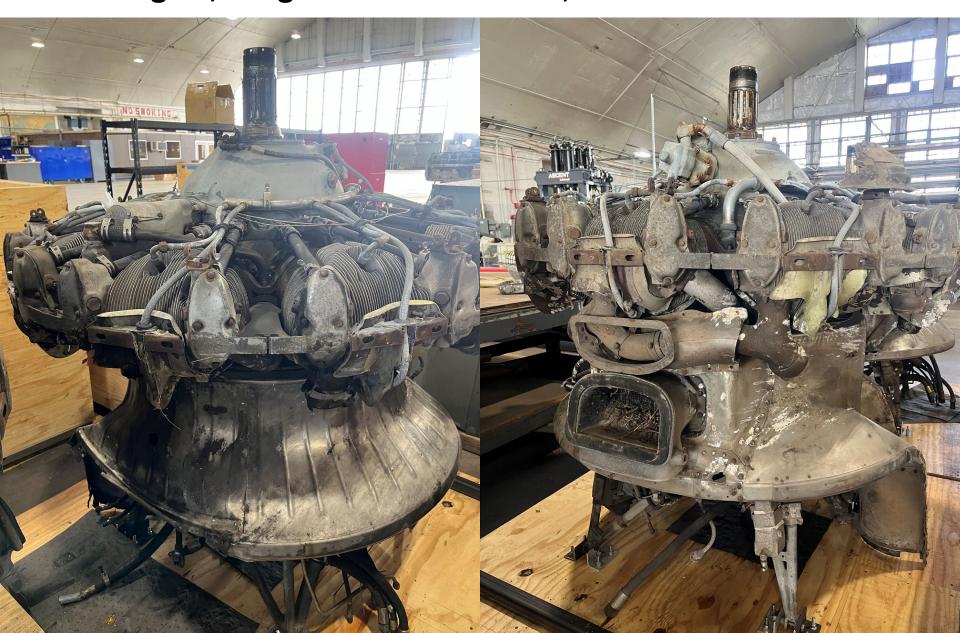

## Removed from Lockheed C-60A aircraft:

Engines, Wright R-1820-87, MFRS. NO. 157893 & Wright R-1820-205A-87, MFRS. NO. 127546

(L to R) Engines, Lycoming, Unknown, MFRS. NO. BL511676; Wright R-1820-97, MFRS. NO. SW-027805; Wright R-1820-202A, MFRS. NO. 94373 (and propeller assemblies)