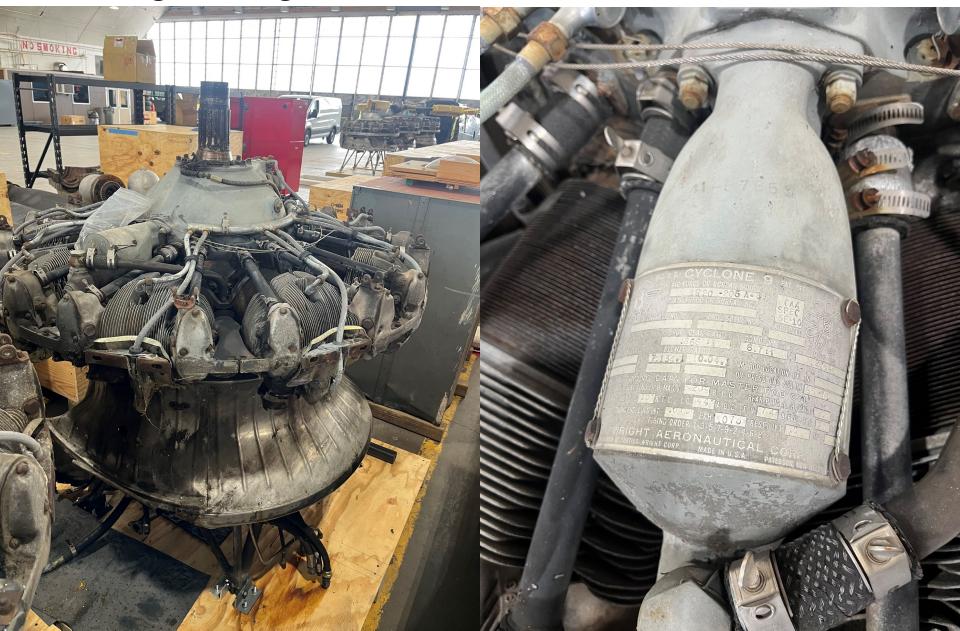

## Removed from Lockheed C-60A aircraft:

Engines, Wright R-1820-87, MFRS. NO. 157893 & Wright R-1820-205A-87, MFRS. NO. 127546

(L to R) Engines, Lycoming, Unknown, MFRS. NO. BL511676; Wright R-1820-97, MFRS. NO. SW-027805; Wright R-1820-202A, MFRS. NO. 94373 (and propeller assemblies)